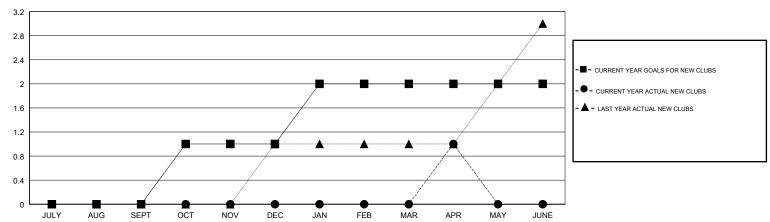

### GOALS AND ACTUAL NEW CLUBS CUMULATIVE

# GMT: STEVE ANTON LOCATION ILLINOIS GMT CA

| Clubs                 |               |           |               | Members               |                           |                         |                                              |
|-----------------------|---------------|-----------|---------------|-----------------------|---------------------------|-------------------------|----------------------------------------------|
| RESULTS FOR 2018-2019 |               |           |               | RESULTS FOR 2018-2019 |                           |                         |                                              |
| QUARTER               | NEW CLUB GOAL | NEW CLUBS | DROPPED CLUBS | QUARTER               | MEMBER GROWTH NET<br>GOAL | MEMBER GROWTH<br>ACTUAL | DROPPED MEMBERS ACTUAL (including transfers) |
| JULY/AUG/SEPT         | 0             | 0         | 1             | JULY/AUG/SEPT         | 16                        | 36                      | 67                                           |
| OCT/NOV/DEC           | 1             | 0         | 3             | OCT/NOV/DEC           | 35                        | 57                      | 99                                           |
| JAN/FEB/MAR           | 1             | 0         | 0             | JAN/FEB/MAR           | 35                        | 64                      | 48                                           |
| APR/MAY/JUNE          | 0             | 1         | 0             | APR/MAY/JUNE          | 15                        | 43                      | 23                                           |