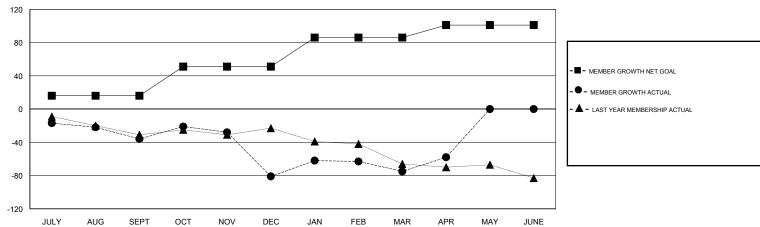

# GOALS AND ACTUAL MEMBERS CUMULATIVE

| DROPPED CLUBS: 4  DROPPED MEMBERS |     | 38 CLUBS OF 78 ADDED 1 OR MORE NEW MEMBERS | GENDER DISTRIBUTION  MALE 1,192 (I  FEMALE 738 (38  Women Percentage Fiscal Year Goal: |     |
|-----------------------------------|-----|--------------------------------------------|----------------------------------------------------------------------------------------|-----|
| DECEASED                          | 26  | CLICK HERE FOR CUMULATIVE                  | TOTAL FAMILY UNIT MEMBERS                                                              | 468 |
| CLUB CANCELLED                    | 41  | MEMBERSHIP DATA                            |                                                                                        | 055 |
| OTHER                             | 169 |                                            | FAMILY MEMBERS PAYING HALF DUES                                                        | 255 |
| TOTAL                             | 236 |                                            |                                                                                        |     |

# GMT: STEVE ANTON LOCATION ILLINOIS GMT CA

| Clubs                 |               |           |               | Members               |                           |                         |                                              |
|-----------------------|---------------|-----------|---------------|-----------------------|---------------------------|-------------------------|----------------------------------------------|
| RESULTS FOR 2018-2019 |               |           |               | RESULTS FOR 2018-2019 |                           |                         |                                              |
| QUARTER               | NEW CLUB GOAL | NEW CLUBS | DROPPED CLUBS | QUARTER               | MEMBER GROWTH NET<br>GOAL | MEMBER GROWTH<br>ACTUAL | DROPPED MEMBERS ACTUAL (including transfers) |
| JULY/AUG/SEPT         | 0             | 0         | 1             | JULY/AUG/SEPT         | 16                        | 36                      | 67                                           |
| OCT/NOV/DEC           | 1             | 0         | 3             | OCT/NOV/DEC           | 35                        | 57                      | 99                                           |
| JAN/FEB/MAR           | 1             | 0         | 0             | JAN/FEB/MAR           | 35                        | 64                      | 48                                           |
| APR/MAY/JUNE          | 0             | 1         | 0             | APR/MAY/JUNE          | 15                        | 43                      | 23                                           |